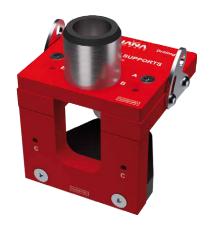

# **DRILLING JIG FOR SHELF SUPPORTS**

#### GENERAL SPECIFICATIONS

TALIANA

#### SETTING FOR DISTANCE 6,5 mm (POSITION A-A)

TO BE ORDERED SEPARATELY Drill bit Ø15 mm with accessories

Y0JG063600

**FLIPPER** 

**UNICO** 

SETTING FOR DISTANCE 8 mm (POSITION B-B)

TO BE ORDERED SEPARATELY Drill bit Ø18 mm with accessories **Y0JG063800** 

# **SHELF SUPPORTS DRILLING JIG**