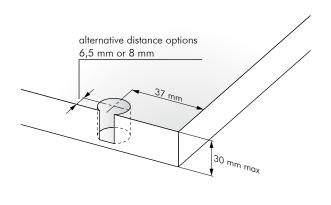

#### SETTING FOR DISTANCE 6,5 mm (POSITION A-A)

TO BE ORDERED SEPARATELY Drill bit Ø15 mm with accessories

Y0JG063600

**FLIPPER** 

**UNICO** 

SETTING FOR DISTANCE 8 mm (POSITION B-B)

TO BE ORDERED SEPARATELY Drill bit Ø18 mm with accessories **Y0JG063800** 