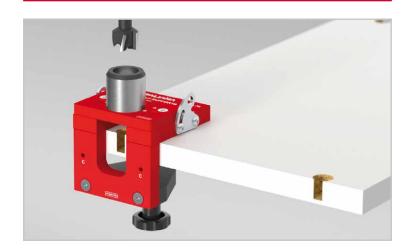

# **DRILLING JIG FOR SHELF SUPPORTS**





#### GENERAL SPECIFICATIONS

TALIANA





#### SETTING FOR DISTANCE 6,5 mm (POSITION A-A)





TO BE ORDERED SEPARATELY Drill bit Ø15 mm with accessories

Y0JG063600



**FLIPPER** 



**UNICO** 



SETTING FOR DISTANCE 8 mm (POSITION B-B)





TO BE ORDERED SEPARATELY Drill bit Ø18 mm with accessories **Y0JG063800** 









# **TEMPLATE FOR KINTAI SHELF SUPPORT**





















# **SHELF SUPPORTS DRILLING JIG**





### **TEMPLATE FOR KINTAI SHELF SUPPORT**





NOTE: The product code includes all the components shown in the picture.

### **DRILL BIT Ø15 WITH ACCESSORIES**





NOTE: The product code includes all the components shown in the picture.





# **DRILL BIT Ø18 WITH ACCESSORIES**





NOTE: The product code includes all the components shown in the picture.

### **DR