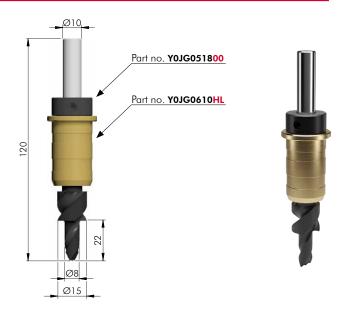

### **DRILL BIT Ø15 WITH ACCESSORIES**

NOTE: The product code includes all the components shown in the picture.

# **DRILL BIT Ø18 WITH ACCESSORIES**

NOTE: The product code includes all the components shown in the picture.