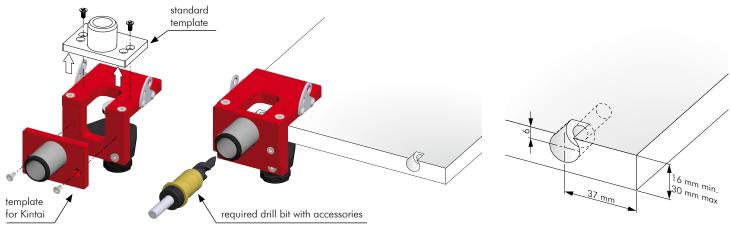

# **TEMPLATE FOR KINTAI SHELF SUPPORT**

### **TEMPLATE FOR KINTAI SHELF SUPPORT**

NOTE: The product code includes all the components shown in the picture.