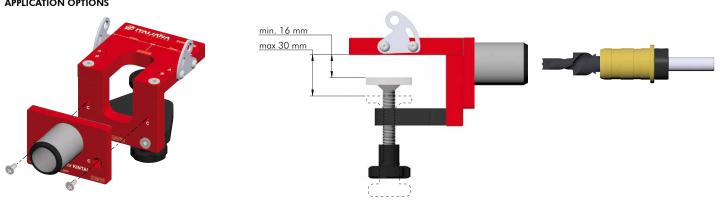

# **DRILLING JIG FOR SHELF SUPPORTS**





#### GENERAL SPECIFICATIONS

TALIANA





#### SETTING FOR DISTANCE 6,5 mm (POSITION A-A)





TO BE ORDERED SEPARATELY Drill bit Ø15 mm with accessories

Y0JG063600



**FLIPPER** 



**UNICO** 



SETTING FOR DISTANCE 8 mm (POSITION B-B)





TO BE ORDERED SEPARATELY Drill bit Ø18 mm with accessories **Y0JG063800** 









# **TEMPLATE FOR KINTAI SHELF SUPPORT**





















# **SHELF SUPPORTS DRILLING JIG**





### **TEMPLATE FOR KINTAI SHELF SUPPORT**





NOTE: The product code includes all the components shown in the picture.

### **DRILL BIT Ø15 WITH ACCESSORIES**





NOTE: The product code includes all the components shown in the picture.





# **DRILL BIT Ø18 WITH ACCESSORIES**





NOTE: The product code includes all the components shown in the picture.

### **DRILL BIT FOR KINTAI WITH ACCESSORIES**





NOTE: The product code includes all the components shown in the picture.

### **DRILL BIT ACCESSORIES**