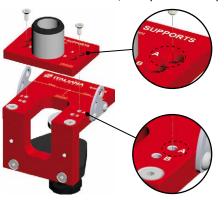

# **SHELF SUPPORTS DRILLING JIG**

### **TEMPLATE FOR KINTAI SHELF SUPPORT**

NOTE: The product code includes all the components shown in the picture.