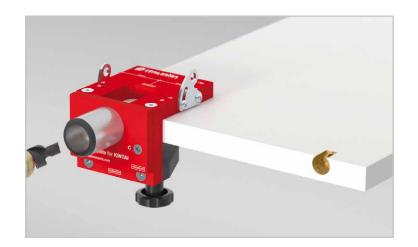

# **DRILLING JIG FOR SHELF SUPPORTS**





#### GENERAL SPECIFICATIONS

TALIANA





#### SETTING FOR DISTANCE 6,5 mm (POSITION A-A)





TO BE ORDERED SEPARATELY Drill bit Ø15 mm with accessories

Y0JG063600



**FLIPPER** 



**UNICO** 



SETTING FOR DISTANCE 8 mm (POSITION B-B)





TO BE ORDERED SEPARATELY Drill bit Ø18 mm with accessories **Y0JG063800** 









# **TEMPLATE FOR KINTAI SHELF SUPPORT**





















# **SHELF SUPPORTS DRILLING JIG**





### **TEMPLATE FOR KINTAI SHELF SUPPORT**





NOTE: The product code includes all the components shown in the picture.

### **DRILL BIT Ø15 WITH ACCESSORIES**





NOTE: The product code includes all the components shown in the picture.





# **DRILL BIT Ø18 WITH ACCESSORIES**





NOTE: The product code includes all the components shown in the picture.

### **DRILL BIT FOR KINTAI WITH ACCESSORIES**





NOTE: The product code includes all the components shown in the picture.

### **DRILL BIT ACCESSORIES**