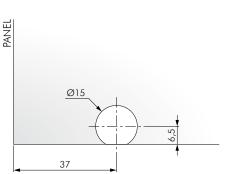

#### SETTING FOR DISTANCE 6,5 mm (POSITION A-A)

TO BE ORDERED SEPARATELY Drill bit Ø15 mm with accessories

Y0JG063600

**FLIPPER** 

**UNICO** 

SETTING FOR DISTANCE 8 mm (POSITION B-B)

TO BE ORDERED SEPARATELY Drill bit Ø18 mm with accessories **Y0JG063800** 