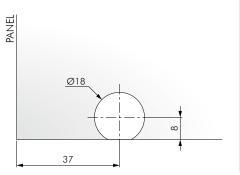

#### SETTING FOR DISTANCE 6,5 mm (POSITION A-A)

TO BE ORDERED SEPARATELY Drill bit Ø15 mm with accessories

Y0JG063600

**FLIPPER** 

**UNICO** 

SETTING FOR DISTANCE 8 mm (POSITION B-B)

TO BE ORDERED SEPARATELY Drill bit Ø18 mm with accessories **Y0JG063800** 