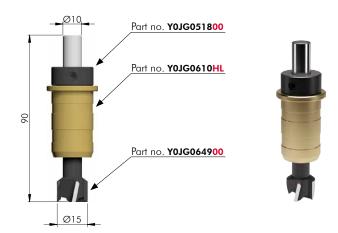

### **DRILL BIT Ø15 WITH ACCESSORIES**

NOTE: The product code includes all the components shown in the picture.

#### SETTING FOR DISTANCE 6,5 mm (POSITION A-A)

TO BE ORDERED SEPARATELY Drill bit Ø15 mm with accessories

Y0JG063600

**FLIPPER** 

**UNICO** 

SETTING FOR DISTANCE 8 mm (POSITION B-B)

TO BE ORDERED SEPARATELY Drill bit Ø18 mm with accessories **Y0JG063800** 