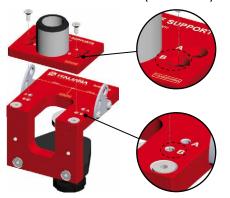

# **SHELF SUPPORTS DRILLING JIG**

#### SETTING FOR DISTANCE 6,5 mm (POSITION A-A)

TO BE ORDERED SEPARATELY Drill bit Ø15 mm with accessories

Y0JG063600

**FLIPPER** 

**UNICO** 

SETTING FOR DISTANCE 8 mm (POSITION B-B)

TO BE ORDERED SEPARATELY Drill bit Ø18 mm with accessories **Y0JG063800** 