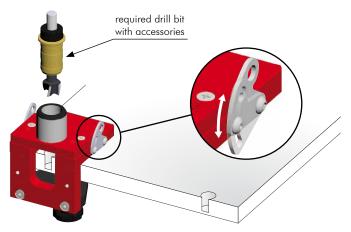

#### SETTING FOR DISTANCE 6,5 mm (POSITION A-A)

TO BE ORDERED SEPARATELY Drill bit Ø15 mm with accessories

Y0JG063600

**FLIPPER** 

**UNICO** 

SETTING FOR DISTANCE 8 mm (POSITION B-B)

TO BE ORDERED SEPARATELY Drill bit Ø18 mm with accessories **Y0JG063800** 

### **DRILL BIT Ø15 WITH ACCESSORIES**

NOTE: The product code includes all the components shown in the picture.

# **DRILL BIT Ø18 WITH ACCESSORIES**

NOTE: The product code includes all the components shown in the picture.