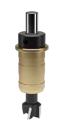

### **DRILL BIT Ø15 WITH ACCESSORIES**

NOTE: The product code includes all the components shown in the picture.

# **DRILL BIT Ø18 WITH ACCESSORIES**

NOTE: The product code includes all the components shown in the picture.