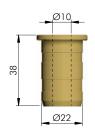

cessories

Y0JG063600



**FLIPPER** 



**UNICO** 



SETTING FOR DISTANCE 8 mm (POSITION B-B)





TO BE ORDERED SEPARATELY Drill bit Ø18 mm with accessories **Y0JG063800** 









# **TEMPLATE FOR KINTAI SHELF SUPPORT**





















# **SHELF SUPPORTS DRILLING JIG**





### **TEMPLATE FOR KINTAI SHELF SUPPORT**





NOTE: The product code includes all the components shown in the picture.

### **DRILL BIT Ø15 WITH ACCESSORIES**





NOTE: The product code includes all the components shown in the picture.





# **DRILL BIT Ø18 WITH ACCESSORIES**





NOTE: The product code includes all the components shown in the picture.

### **DRILL BIT FOR KINTAI WITH ACCESSORIES**





NOTE: The product code includes all the components shown in the picture.

### **DRILL BIT ACCESSORIES**