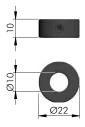

### **DRILL BIT Ø15 WITH ACCESSORIES**

NOTE: The product code includes all the components shown in the picture.

# **DRILL BIT Ø18 WITH ACCESSORIES**

NOTE: The product code includes all the components shown in the picture.