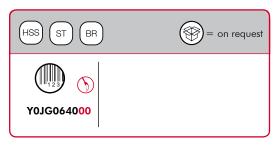

### **DRILL BIT FOR KINTAI WITH ACCESSORIES**

NOTE: The product code includes all the components shown in the picture.