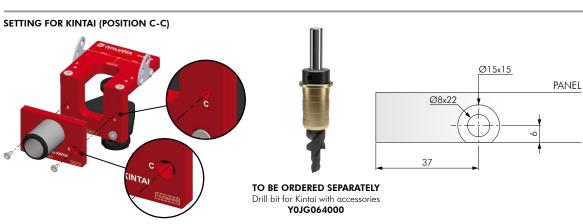

# **TEMPLATE FOR KINTAI SHELF SUPPORT**

### **TEMPLATE FOR KINTAI SHELF SUPPORT**

NOTE: The product code includes all the components shown in the picture.

### **DRILL BIT FOR KINTAI WITH ACCESSORIES**

NOTE: The product code includes all the components shown in the picture.