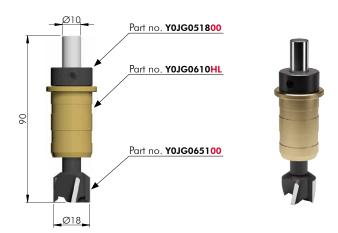

# **DRILL BIT Ø18 WITH ACCESSORIES**

NOTE: The product code includes all the components shown in the picture.

#### SETTING FOR DISTANCE 6,5 mm (POSITION A-A)

TO BE ORDERED SEPARATELY Drill bit Ø15 mm with accessories

Y0JG063600

**FLIPPER** 

**UNICO** 

SETTING FOR DISTANCE 8 mm (POSITION B-B)

TO BE ORDERED SEPARATELY Drill bit Ø18 mm with accessories **Y0JG063800** 